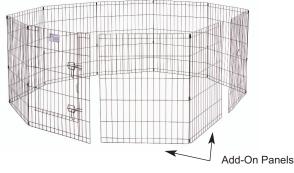

## **ASSEMBLY INSTRUCTIONS**

- Your Add-On Panels can be added to your Exercise Pen to create many different configurations. Decide what configuration you'd like to use and set up the pen. Note: The pen can be moved and reconfigured after it has been assembled.
- **2.** Align the Add-On Panels with the Exercise Pen in the desired location.

- 3. Using the four Snaps that came with your Exercise Pen and the four Snaps that came with your Add-On Panels, connect the Add-On Panels to the Exercise Pen on each side. For best results, place Snaps at top and bottom between the two closely spaced wires, and space the remaining two Snaps evenly along the middle wires.
- **4.** For added safety when used outdoors, install a Ground Anchor at the intersection of each panel. (Note: Snaps and other details have been eliminated to more clearly illustrate the Ground Anchor.)