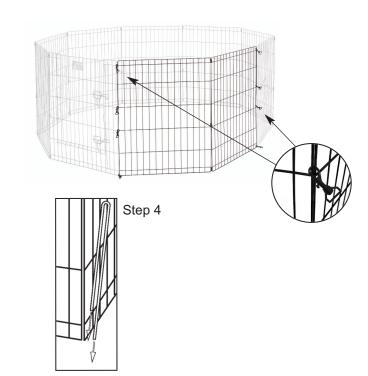

- 3. Using the four Snaps that came with your Exercise Pen and the four Snaps that came with your Add-On Panels, connect the Add-On Panels to the Exercise Pen on each side. For best results, place Snaps at top and bottom between the two closely spaced wires, and space the remaining two Snaps evenly along the middle wires.
- **4.** For added safety when used outdoors, install a Ground Anchor at the intersection of each panel. (Note: Snaps and other details have been eliminated to more clearly illustrate the Ground Anchor.)