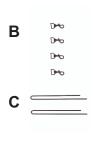

#### PARTS IDENTIFICATION

- A. Exercise Pen Add-On Panels 2 connected panels
- B. Snaps (4)
- C. Ground Anchors (2)